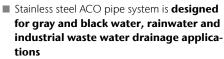

## Swept single branch 87,5°

## Item Technical Data 98818

| Nominal<br>pipe size | <b>Angle</b> α | Dimensions |      |      |      | Material | Seal | Weight |
|----------------------|----------------|------------|------|------|------|----------|------|--------|
|                      |                | D          | а    | b    | c    |          |      |        |
|                      |                | [mm]       | [mm] | [mm] | [mm] |          |      | [kg]   |
| DN 110               | 87,5°          | 110        | 233  | 88   | 209  | 1.4301   | EPDM | 1.10   |