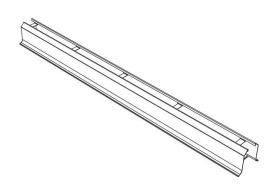

### **DESCRIPTION**

Our kerbing range is available in various styles and sizes.

They are made with high quality 304 or 316 grade stainless steel.

Our designs focus on creating an easy to clean and strong kerbing solution.

#### **TECHNICAL SPECIFICATIONS**

- Made from high quality 304 or 316 grade stainless steel or aluminium in a range of thicknesses.
- Available in a wide variety of styles such as single sided, double sided, galvanised angle or clip on.