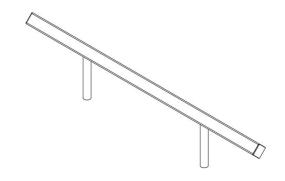

## **DESCRIPTION**

Our range of bump and barrier rails are available in various styles and sizes and can also be wall mounted.

They are made with high quality 304 or 316 grade stainless steel.

Our designs focus on creating as secure and durable product suited for food grade environments.

#### **TECHNICAL SPECIFICATIONS**

- Made from 304 or 316 grade stainless steel
- Can be core drilled, base plate fitted or wall mounted
- Available in a variety of styles such as square, diamond, round or twin rail.